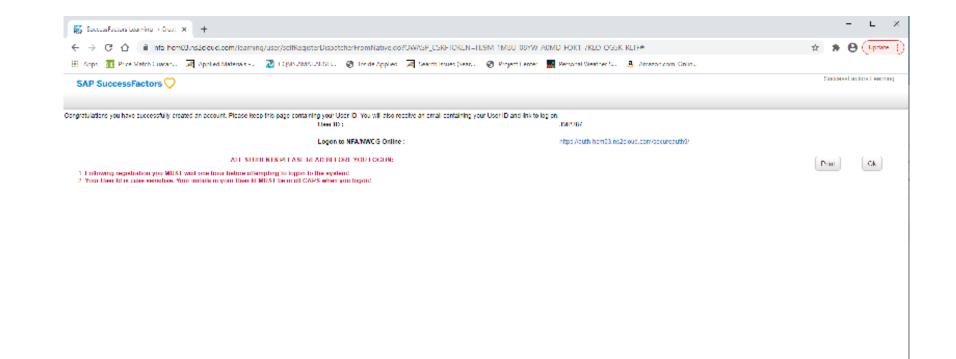

# You will need to create a login in so scroll down, fill out all the boxes and click on the submit button

| - M AGBIE X   📓 AGBIE X   M Fwak Gu X   🌢            | a NWCG1 x 🍐 S ISO, F x 🙀 Succesi x 🍐 NWCG1 x 🗍 👌 S ISO In x 🦉 Succesi x 🛛 🧃 Year set x New Tub 🛛 x 💭 Applied x 🍐 Messari x 🗍                                                                                                                                                                                                                                                                                                                                                           | +    | -          | L           | ×    |
|------------------------------------------------------|----------------------------------------------------------------------------------------------------------------------------------------------------------------------------------------------------------------------------------------------------------------------------------------------------------------------------------------------------------------------------------------------------------------------------------------------------------------------------------------|------|------------|-------------|------|
| ← → C ☆ 🔒 nts hom00.ns2doud.com/loa                  | ming/user/solfKagisterInit.do                                                                                                                                                                                                                                                                                                                                                                                                                                                          | ŵ.   | * 6        | • (Upow     | ~ I) |
| 🔠 Apps 🛛 🛐 Price Match Guarantin 🖂 Applied Materials | 🛼 🔃 DQMSANALAUSTU. 🎯 Tocide Applied 🛛 📈 Search Issues (Search 🛛 🛞 Project Leober , 🎆 Personal Weather Su 🔒 Amazon zom Colinu.                                                                                                                                                                                                                                                                                                                                                          |      |            | -           |      |
| SAP SuccessFactors 💛                                 |                                                                                                                                                                                                                                                                                                                                                                                                                                                                                        | Sian | neood andr | ах Генница, | -    |
|                                                      |                                                                                                                                                                                                                                                                                                                                                                                                                                                                                        |      |            |             |      |
|                                                      | WELCOME - NFA Online in partnership with NWCG Online!                                                                                                                                                                                                                                                                                                                                                                                                                                  |      |            |             |      |
|                                                      |                                                                                                                                                                                                                                                                                                                                                                                                                                                                                        |      |            |             |      |
|                                                      | Students please read carefully as our logon process has changed.<br>Follow the steps below to logon or to register!                                                                                                                                                                                                                                                                                                                                                                    |      |            |             |      |
|                                                      | RETURNING STUDENTS Your User Id remains the same (Reminder: Your User Id is NOT your FEMA SID#) You should click the button to log on below<br>and follow the directions on each page.                                                                                                                                                                                                                                                                                                 |      |            |             |      |
|                                                      | Log On ATTENTION ALL STUDENTS:<br>Your User Id is case sensitive. Your Initials in<br>your User Id NUST be in all CAPS when you<br>legth?                                                                                                                                                                                                                                                                                                                                              |      |            |             |      |
|                                                      | NEW STUDENTS - Flease scrol to the bottom to register. The system will generate your User ID after you click submit. Your User Id will also be emailed to<br>you with a link to log on. WARWWS: Your MUST WAIT TWO MOURS before acception to logon following initial registration.<br>NEED HELP - If you are having difficulty registering or need assistance please review the links below for helpful information. You can also contact us via<br>email Nondy - Friday from 8 9 EBT. |      |            |             |      |
|                                                      | Exertised Us for Field                                                                                                                                                                                                                                                                                                                                                                                                                                                                 |      |            |             |      |
|                                                      | Accessibility + Flug Ins + Help Desk + Terms of Use                                                                                                                                                                                                                                                                                                                                                                                                                                    |      |            |             |      |
|                                                      |                                                                                                                                                                                                                                                                                                                                                                                                                                                                                        |      |            |             |      |
|                                                      | Register Below:                                                                                                                                                                                                                                                                                                                                                                                                                                                                        |      |            |             |      |
|                                                      | <ul> <li>By registering you are acknowledging you have read and understand the following:</li> <li>Equal Opportunity Statement</li> <li>Privacy Ack Statement</li> <li>Paperwork Burden Disclosure Notice</li> </ul>                                                                                                                                                                                                                                                                   |      |            |             |      |
|                                                      | <ul> <li>ATTENTION: After you hit submit below your User Id will be displayed on the following screen. <u>PLEASE WRITE DOWN YOUR USER ID1</u><br/>Hyou do not receive a User Id following registration please contact us at NEVChinenelogitema display.</li> </ul>                                                                                                                                                                                                                     |      |            |             |      |
|                                                      | * Required Fields.                                                                                                                                                                                                                                                                                                                                                                                                                                                                     |      |            |             |      |
| GIP comparison CLL/2                                 |                                                                                                                                                                                                                                                                                                                                                                                                                                                                                        |      |            | Show all    | ×    |

## Check your email you should get something like this. Yes I really had to wait an hour. Then click in the logon to nfanwcg

User Registration for NFA/NWCG Online Inbox x