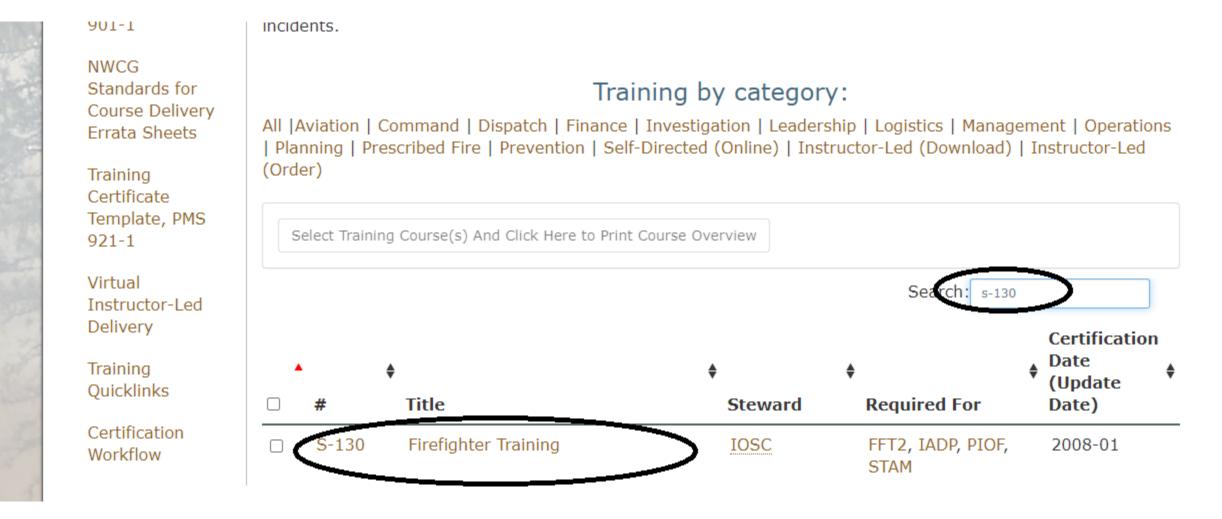

### In the search type s-130

Then click on Firefighter training

Click course delivery information

Click the delivery information, blended course option and then self-directed online component