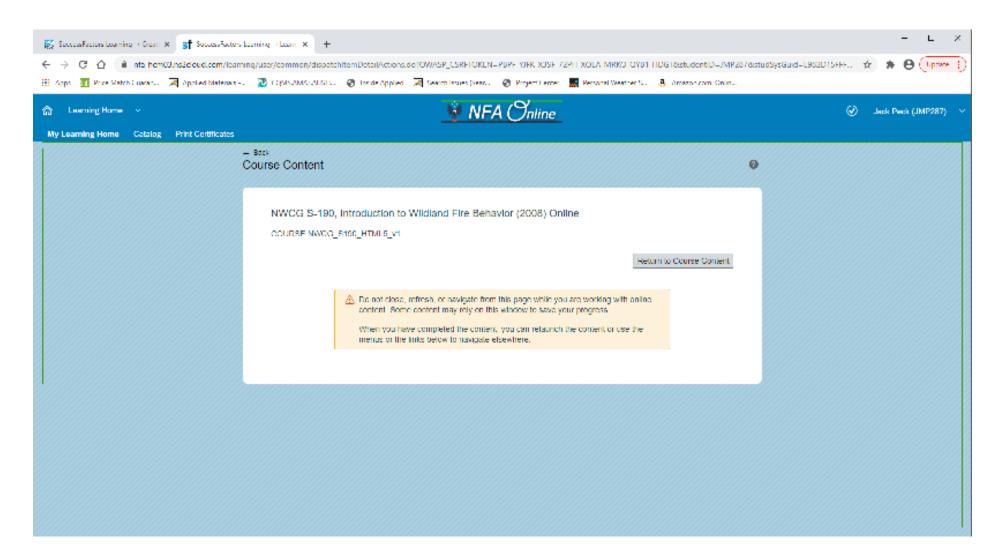

# finally

One more thing after completing a module it will ask you to start the exam and the window disappears. Don't freak out go back to your browser and click return to course content and select the exam there